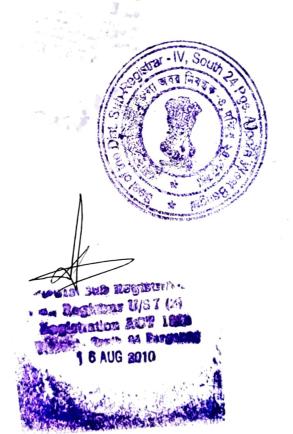

Identified By Bharat Ghughu, son of Lt. Kanai Lal Ghughu, Raghabpur, Thana:-Bishnupur, District:-South 24-Parganas, WEST BENGAL, India, P.O. :- , By Caste: Hindu, By Profession: Business.

( Dulai Chandra Saha )
DISTRICT SUB-REGISTRAR-IV

**V** (NDulal ChandraSaha ) DISTRICT SUB-REGISTRAR-IV

EndorsementPage 1 of 1

17/08/2010 18:41:00

# Certificate of Registration under section 60 and Rule 69.

Registered in Book - I CD Volume number 23 Page from 334 to 348 being No 06578 for the year 2010.

(Dulal ChandraSaha) 19-August-2010 DISTRICT SUB-REGISTRAR-IV Office of the D.S.R.-IV SOUTH 24-PARGANAS West Bengal