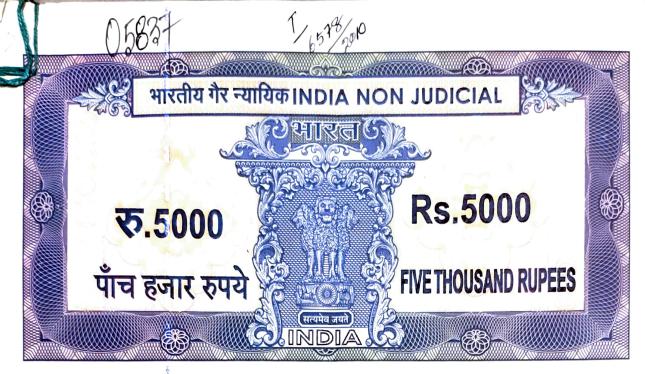

#### Certificate of Market Value(WB PUVI rules of 2001)

Certified that the market value of this property which is the subject matter of the deed has been assessed at Rs.-589644/-

Certified that the required stamp duty of this document is Rs.- 29492 /- and the Stamp duty paid as: Impresive Rs.- 5000/-

#### **Deficit stamp duty**

Deficit stamp duty Rs. 24500/- is paid, by the draft number 056655, Draft Date 13/08/2010, Bank Name State Bank of India, SHAKESPEAR SARANI, received on 17/08/2010

( Dulai Chandra Saha )
DISTRICT SUB-REGISTRAR-IV